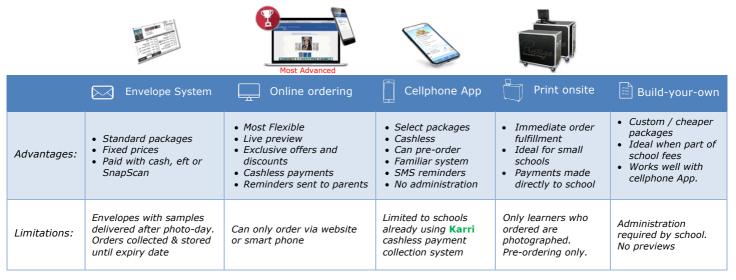

### **ORDER SYSTEMS:**

Over the years we have developed & perfected our various order collection & fulfilment systems to best suit your school's needs. Each system has their own unique benefits. The focus in 2020 is on client ordering simplicity & cashless transactions.

Parents are able to pay with cash, by eft, via cell phone App or online system or with the SnapScan app.